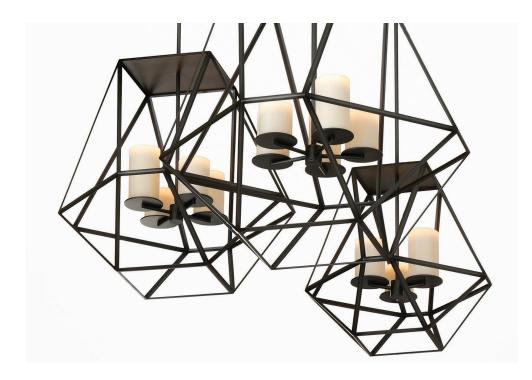

## GEM HANGING LIGHT

## KEVIN REILLY COLLECTION

| SIZE 1 | width: 91.4 см | depth: 91.4 см | ныднт: 91.4 см  |
|--------|----------------|----------------|-----------------|
| SIZE 2 | width: 76.2 см | depth: 76.2 см | неіднт: 76.2 см |
| SIZE 3 | width: 60.9 см | дертн: 60.9 см | неіднт: 60.9 см |
| SIZE 4 | width: 45.1 см | depth: 45.1 см | ныднт: 45.1 см  |
|        |                |                |                 |

CUSTOM OPTIONS ALSO AVAILABLE

FROSTED CLOSED-TOP CANDLES STANDARD FOR OUTDOOR