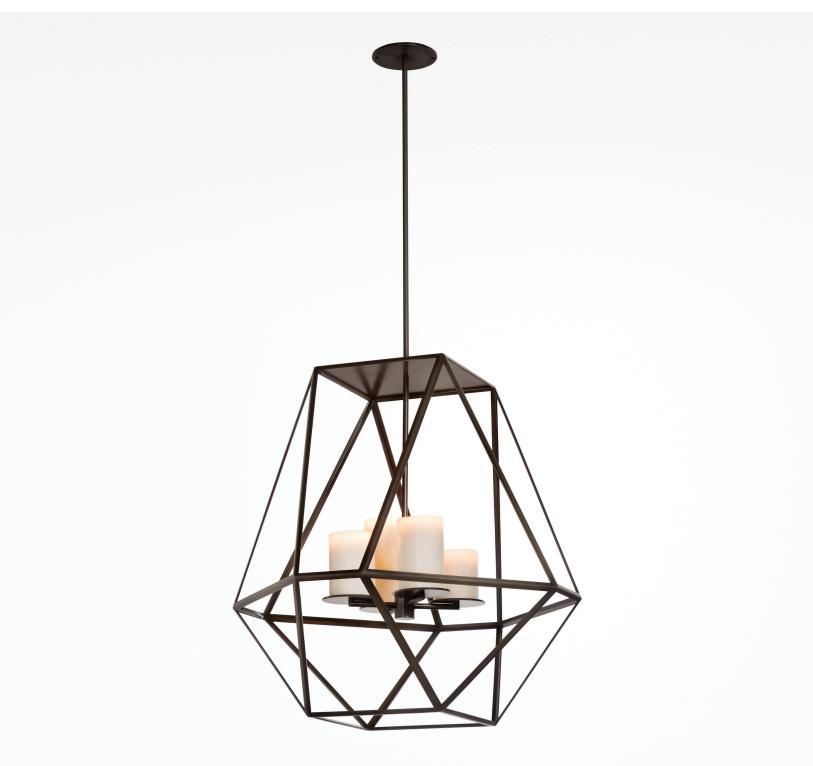

## GEM HANGING LIGHT

## KEVIN REILLY COLLECTION

| SIZE 1 | width: 91.4 см | depth: 91.4 см | ныднт: 91.4 см  |
|--------|----------------|----------------|-----------------|
| SIZE 2 | width: 76.2 см | depth: 76.2 см | неіднт: 76.2 см |
| SIZE 3 | width: 60.9 см | дертн: 60.9 см | неіднт: 60.9 см |
| SIZE 4 | width: 45.1 см | depth: 45.1 см | ныднт: 45.1 см  |
|        |                |                |                 |

CUSTOM OPTIONS ALSO AVAILABLE

FROSTED CLOSED-TOP CANDLES STANDARD FOR OUTDOOR