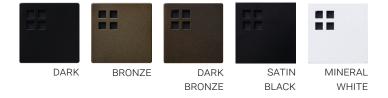

## GEM HANGING LIGHT



## KEVIN REILLY COLLECTION



| SIZE 1 | width: 91.4 см | depth: 91.4 см | ныднт: 91.4 см  |
|--------|----------------|----------------|-----------------|
| SIZE 2 | width: 76.2 см | depth: 76.2 см | неіднт: 76.2 см |
| SIZE 3 | width: 60.9 см | дертн: 60.9 см | неіднт: 60.9 см |
| SIZE 4 | width: 45.1 см | depth: 45.1 см | ныднт: 45.1 см  |
|        |                |                |                 |

CUSTOM OPTIONS ALSO AVAILABLE

FROSTED CLOSED-TOP CANDLES STANDARD FOR OUTDOOR

## INDOOR STEEL FINISHES:



## OUTDOOR STAINLESS FINISHES:



WWW.KEVINREILLYCOLLECTION.COM

ALL KEVIN REILLY LIGHTING IS TRADEMARKED. FIXTURES WITH ELECTRIFIED CANDLES ARE US PATENT PROTECTED. PATENT NO. 6, 729, 748 B2 COPY PROHIBITED. UL LISTED AND CE LISTED.