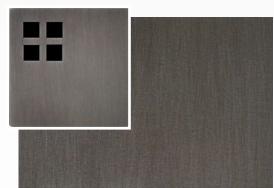

# INDOOR LIGHTING FINISHES

### Steel Dark Patina

Steel Bronze Powder

Steel Bronze Patina

Steel Natural

Steel Ash Patina

Steel Graphite