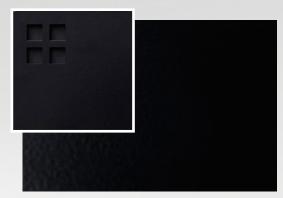

# KEVIN REILLY COLLECTION





### SIZES:

**Size 1** 39.4W x 17.8D x 31.1H cm **Size 2** 30.5W x 16.5D x 24.1H cm **Size 3** 25.4W x 14.1D x 19.5H cm

Custom options also available Indoor/Outdoor Finish options available

MOUNTING OPTIONS: Sconce

#### SHADES:

Customer's own material may be used for shades. Sample for approval required prior to production. Standard shade material for indoor use - aquarelle paper. Standard shade material for outdoor use - frosted glass.

#### WWW.KEVINREILLYCOLLECTION.COM

# INDOOR LIGHTING FINISHES

### Steel Dark Patina



Steel Bronze Powder



Steel Bronze Patina



Steel Natural



Steel Ash Patina



Steel Graphite



# **OUTDOOR** LIGHTING FINISHES

## Stainless Dark



### Stainless Satin Black



Stainless Bronze



Stainless Mineral White



Stainless Dark Bronze



Stainless Ash Exterior



<sup>\*</sup>All outdoor fixtures are fabricated in stainless steel and designed to fully withstand the elements.