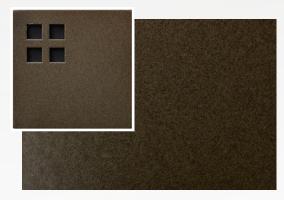

# INDOOR LIGHTING FINISHES

### Steel Dark Patina

Steel Bronze Powder

Steel Bronze Patina

Steel Natural

Steel Ash Patina

Steel Graphite