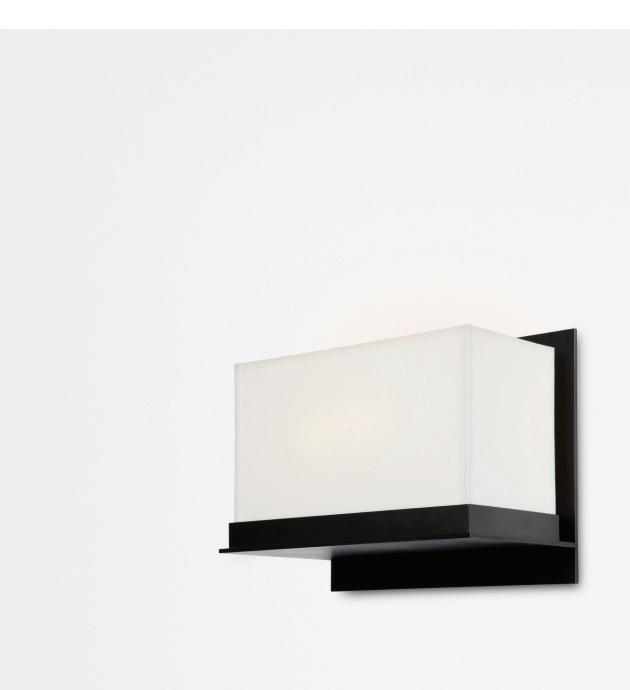

# KEVIN REILLY COLLECTION

### SIZES:

**Size 1** 39.4W x 17.8D x 31.1H cm **Size 2** 30.5W x 16.5D x 24.1H cm **Size 3** 25.4W x 14.1D x 19.5H cm

Custom options also available Indoor/Outdoor Finish options available

MOUNTING OPTIONS: Sconce

#### SHADES:

Customer's own material may be used for shades. Sample for approval required prior to production. Standard shade material for indoor use - aquarelle paper. Standard shade material for outdoor use - frosted glass.