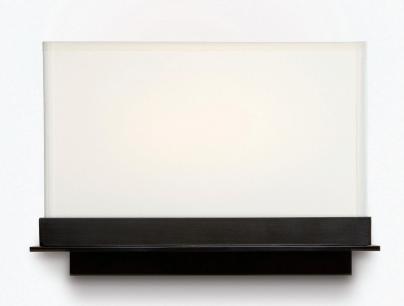

# KEVIN REILLY COLLECTION

### SIZES:

**Size 1** 39.4W x 17.8D x 31.1H cm **Size 2** 30.5W x 16.5D x 24.1H cm **Size 3** 25.4W x 14.1D x 19.5H cm

Custom options also available Indoor/Outdoor Finish options available

MOUNTING OPTIONS: Sconce

#### SHADES:

Customer's own material may be used for shades. Sample for approval required prior to production. Standard shade material for indoor use - aquarelle paper. Standard shade material for outdoor use - frosted glass.